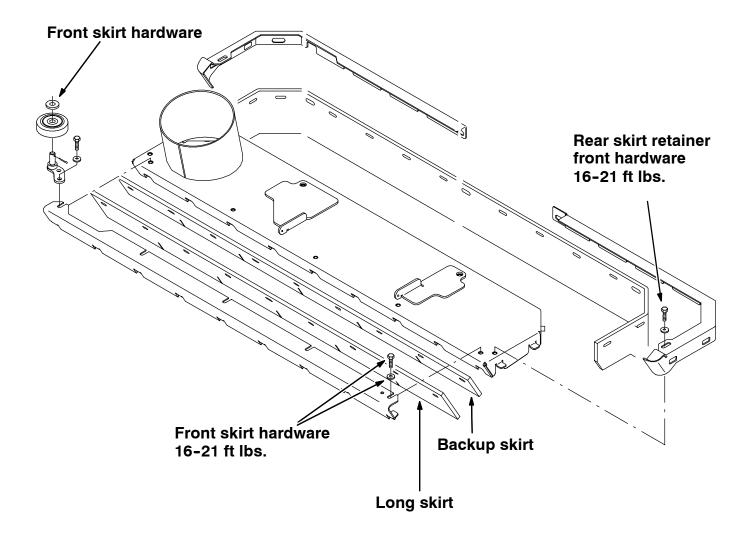

### **INSTALLATION:**

(Refer to FIG. 1)

- 1. Loosen the front skirt securing hardware. (Refer to FIG. 1)
- 2. Remove and set aside the rear skirt retainers front mounting hardware. (Refer to FIG. 1)
- 3. Slide out and remove the existing front skirt. (Refer to FIG. 1)
- 4. Replace the old front skirt with both the longer and backup skirts. (Refer to FIG. 1)
- 5. Tighten the front skirt securing hardware. (Refer to FIG. 1)
- 6. Reassemble the rear skirt mounting hardware. (Refer to FIG. 1)
- 7. Torque all front and rear skirt mounting hardware to 16-21 ft lbs.
- 8. Start the machine, and check the turf skirt for proper operation.

IB 340446 (9-00)

FIG. 1 - TURF SKIRT KIT INSTALLATION